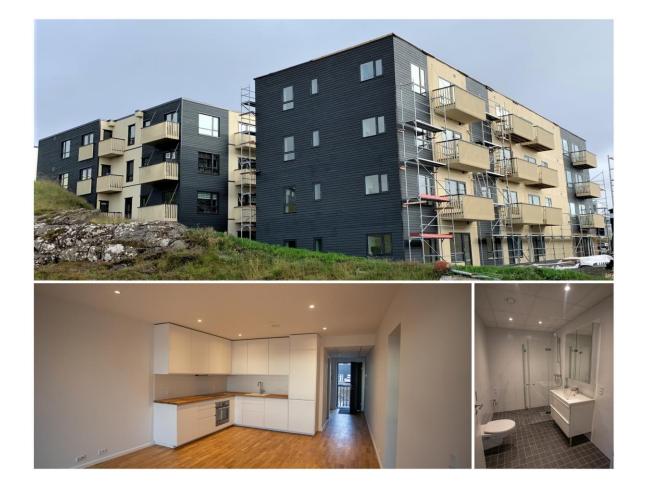

# Project in Hoyvik, Faroe Islands

- Completion 2019
- 21 apartments
- GLA 1 360 m<sup>2</sup>
- 4-storey building

# Project in Hoyvik, Faroe Islands

- Completion2020
- 15 apartments
- GLA 960 m<sup>2</sup>
- 4-storey building