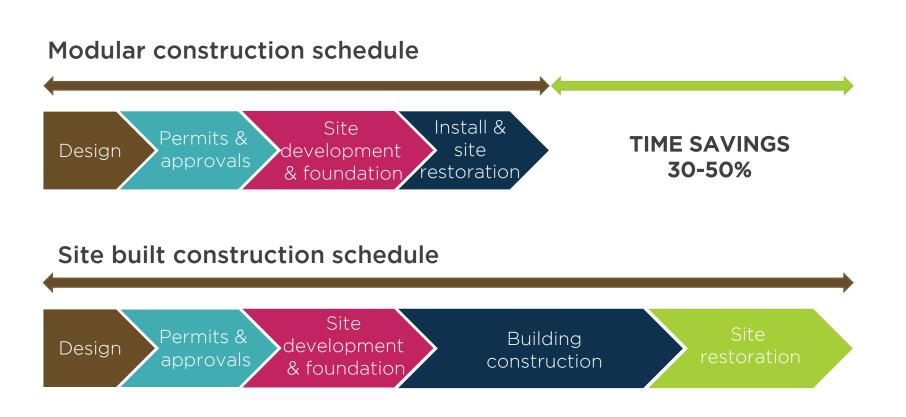

# Prefabricated TIMBER FRAME MODULES & PANELS

for fast on-site construction

#### About company

Timber frame module & panel manufacturer

International multicountry work experience

Over 100 single family & multi-storey projects since 2010



Modules & panels certified by European Organisation for Technical Assessment (EOTA) Flexible designs according to customer requirements & appropriate country regulations

In-house engineering team

ISO 9001:2015 certificate











# Multiple benefits





#### Manufacturing process





# Design technology





# Example of external wall build-up

#### EW-1-1 (REI 30)



- 1. Horizontal wood cladding 20 mm
- 2. Vertical battens 25 mm x 45 mm
- 3. Wind barrier
- 4. Wind gypsum 9,5 mm
- 5. Timber studs 195 mm x 45 mm
- 6. Insulation 195 mm
- 7. Vapour control layer
- 8. Insulation 45 mm
- 9. Horizontal battens 45 mm x 45 mm
- 10. Plasterboard GKB 12,5 mm (GKBi in bathrooms)



# Example of party-wall build-up

#### PW-1-3 (REI 60)



- 1. Fire resistant plasterboard GKF 12,5 mm (GKBi in bathrooms)
- 2. Insulation 95 mm
- 3. Timber stud 95 mm x 45 mm
- 4. OSB/310 mm
- 5. Air gap 30 mm



# Example of pitched roof build-up

#### RS-1-1 (REI 60) (1)2 (5)6) 7 8) (9) -10

- 1. Roofing (Ruberoid)
- 2. OSB/3 18 mm
- 3. T