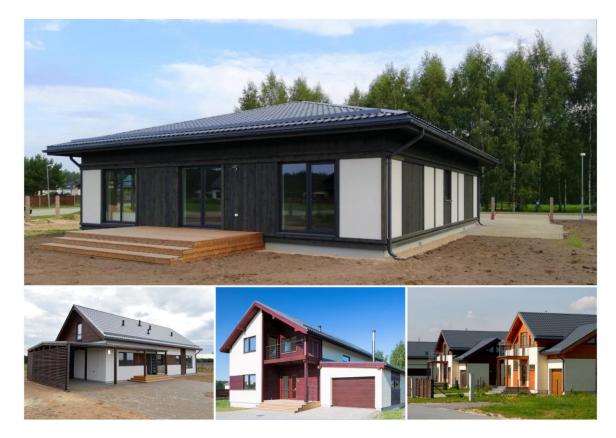

SPA hotel project in Aizpute

Over 90 detached single family houses built

#### Projects in Adazi, Babite, Carnikava, Marupe & Salaspils

- Completion
  2011 to present
- Average house GLA
   150 m<sup>2</sup>
- High energy efficiency

#### Project in Aizpute

- Completion2016 and 2018
  - Total 7 detached luxury bungalows for SPA complex

▶ GLA 1940 m<sup>2</sup>