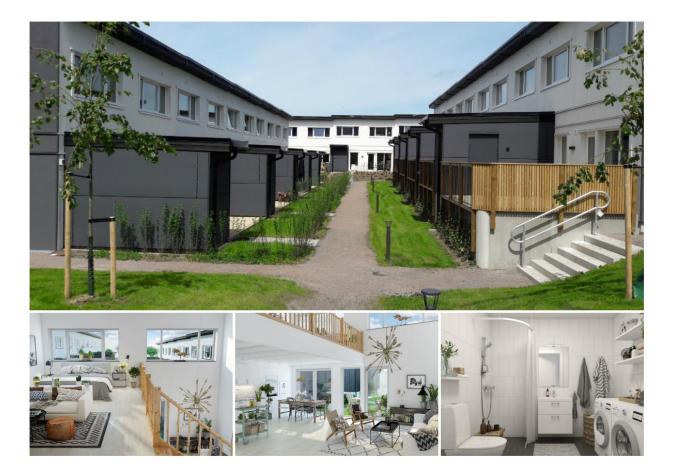

### Project in Rydeback, Sweden

- Completion 2017
- 23 row
  residential
  houses
- GLA 2 400 m<sup>2</sup>
- 2 storey building