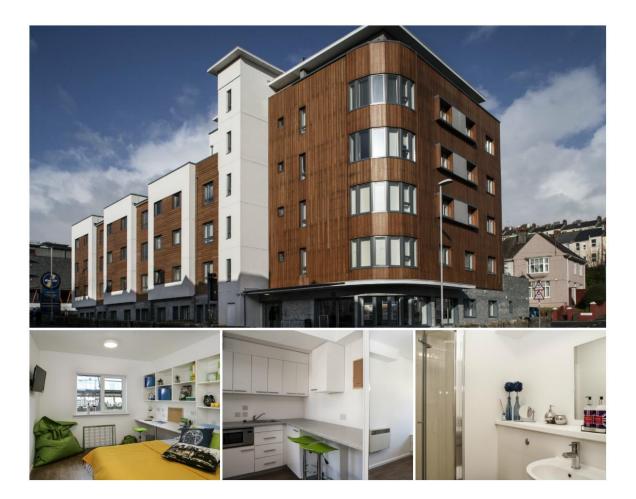

# Project in Plymouth

- Completion 2013
- 89 student apartments
- GLA 2 600 m<sup>2</sup>
- 6 storey building