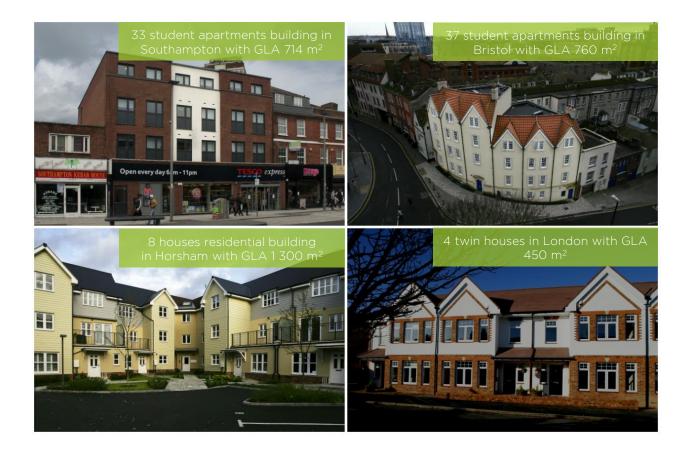

# **Project in Southampton**

- Completion 2015
- 50 student apartments
- GLA 1 330 m<sup>2</sup>
- 2, 3 & 4 storey building

## Project in Herne Hill

- Completion 2013
- 69 student apartments
- ▶ GLA 1 515 m<sup>2</sup>
- 4 storey building

# Project in Plymouth

- Completion 2013
- 89 student apartments
- GLA 2 600 m<sup>2</sup>
- 6 storey building