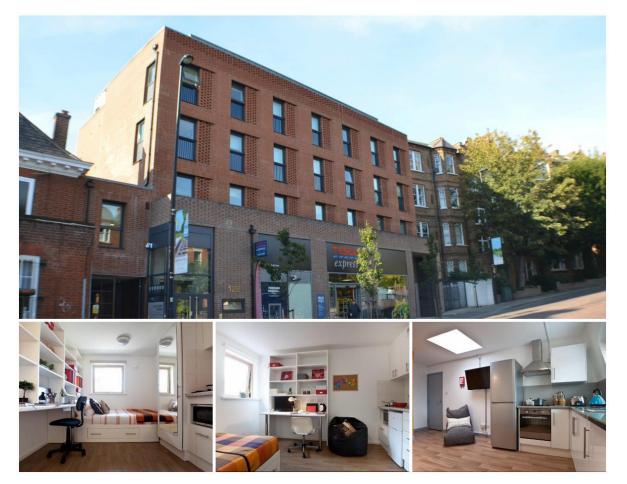

## Project in Herne Hill

- Completion 2013
- 69 student apartments
- ▶ GLA 1 515 m<sup>2</sup>
- 4 storey building