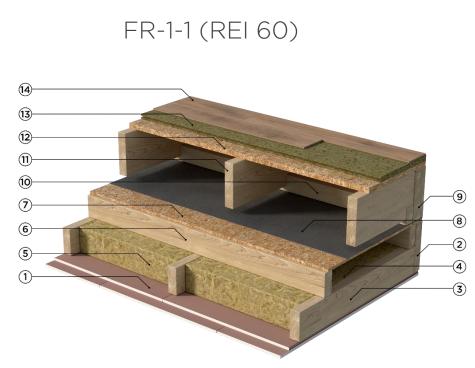

# Example of intermediate floor section (modular technology only)

- 1. Fire resistant plasterboard GKF 12,5mm
- 2. Perimeter beam 220 mm x 45 mm
- 3. Timber beams 120 mm x 45 mm
- 4. Void for services 100 mm
- 5. Sound insulation 120 mm
- 6. Timber battens 100 mm x 45 mm
- 7. OSB/3 12 mm
- 8. Transport roofing (bitumen membrane)
- 9. Perimeter beam 220 mm x 75 mm
- 10. Ledger 70 mm x 45 mm
- 11. Timber beams 195 mm x 45 mm
- 12. OSB/3 22 mm
- 13. Acoustic board 28 mm
- 14. Engineered floor 20 mm