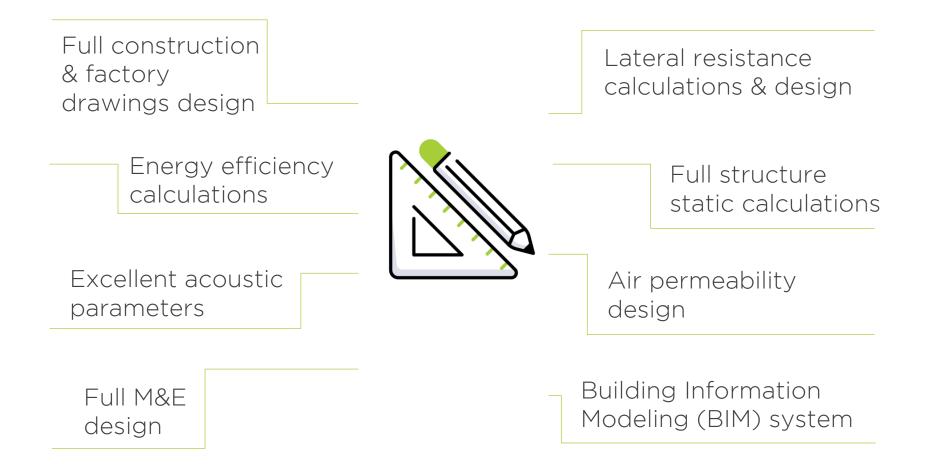

# Prefabricated TIMBER FRAME MODULES & PANELS

for fast on-site construction

#### About company

Timber frame module & panel manufacturer

International multicountry work experience

Over 100 single family & multi-storey projects since 2010



Modules & panels certified by European Organisation for Technical Assessment (EOTA) Flexible designs according to customer requirements & appropriate country regulations

In-house engineering team

ISO 9001:2015 certificate











# Multiple benefits





#### Manufacturing process





# Design technology





# Example of external wall build-up

#### EW-1-1 (REI 30)



- 1. Horizontal wood cladding 20 mm
- 2. Vertical battens 25 mm x 45 mm
- 3. Wind barrier
- 4. Wind gypsum 9,5 mm
- 5. Timber studs 195 mm x 45 mm
- 6. Insulation 195 mm
- 7. Vapour control layer
- 8. Insulation 45 mm
- 9. Horizontal battens 45 mm x 45 mm
- 10. Plasterboard GKB 12,5 mm (GKBi in bathrooms)



# Example of party-wall build-up

#### PW-1-3 (REI 60)



- 1. Fire resistant plasterboard GKF 12,5 mm (GKBi in bathrooms)
- 2. Insulation 95 mm
- 3. Timber stud 95 mm x 45 mm
- 4. OSB/310 mm
- 5. Air gap 30 mm



# Example of pitched roof build-up

#### RS-1-1 (REI 60) (1)2 (5)6) 7 8) (9) -10

- 1. Roofing (Ruberoid)
- 2. OSB/3 18 mm
- 3. Timber battens 45 mm x 45 mm
- 4. Wind barrier
- 5. Insulation 220 mm
- 6. Timber c