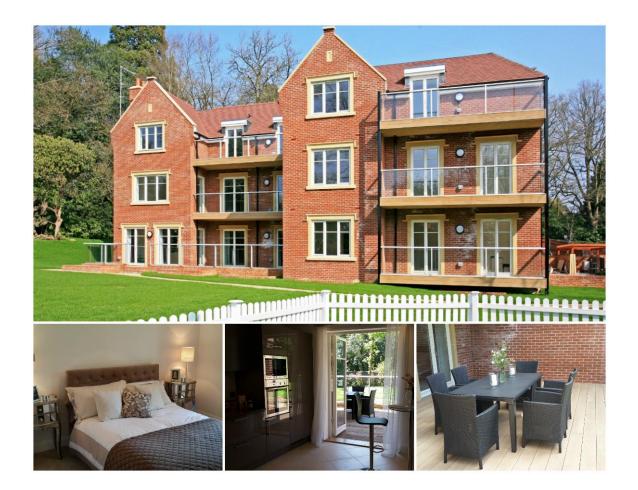

#### Project in Ascot

- Completion 2014
- 12 luxury apartments
- ▶ GLA 1 530 m<sup>2</sup>
- 3 storey building