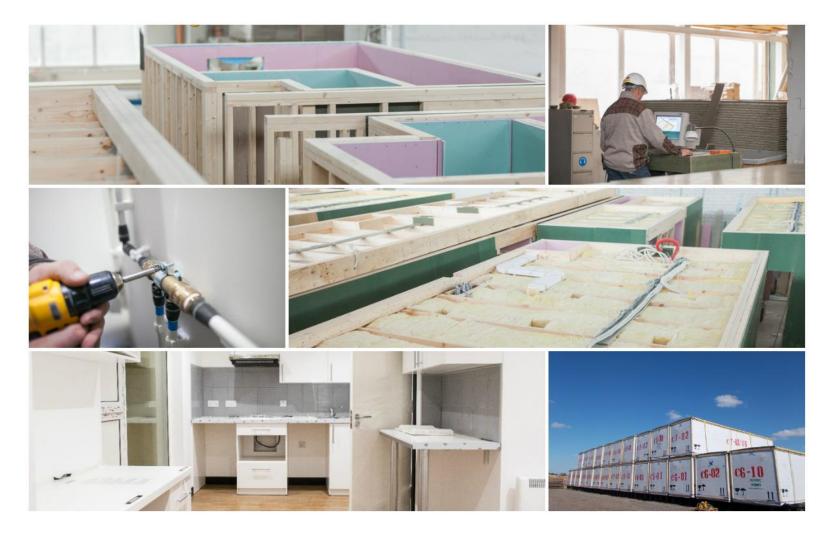

# Prefabricated TIMBER FRAME MODULES & PANELS

for fast on-site construction

#### About company

Timber frame module & panel manufacturer

International multicountry work experience

Over 100 single family & multi-storey projects since 2010



Modules & panels certified by European Organisation for Technical Assessment (EOTA) Flexible designs according to customer requirements & appropriate country regulations

In-house engineering team

ISO 9001:2015 certificate











# Multiple benefits





#### Manufacturing process





# Design technology





# Example of external wall build-up

#### EW-1-1 (REI 30)



- 1. Horizontal wood cladding 20 mm
- 2. Vertical battens 25 mm x 45 mm
- 3. Wind barrier
- 4. Wind gypsum 9,5 mm
- 5. Timber studs 195 mm x 45 mm
- 6. Insulation 195 mm
- 7. Vapour control layer
- 8. Insulation 45 mm
- 9. Horizontal battens 45 mm x 45 mm
- 10. Plasterboard GKB 12,5 mm (GKBi in bathrooms)



# Example of party-wall build-up

#### PW-1-3 (REI 60)



- 1. Fire resistant plasterboard GKF 12,5 mm (GKBi in bathrooms)
- 2. Insulation 95 mm
- 3. Timber stud 95 mm x 45 mm
- 4. OSB/310 mm
- 5. Air gap 30 mm



# Example of pitched roof build-up

#### RS-1-1 (REI 60) (1)2 (5)6) 7 8) (9) -10

- 1. Roofing (Ruberoid)
- 2. OSB/3 18 mm
- 3. Timber battens 45 mm x 45 mm
- 4. Wind barrier
- 5. Insula