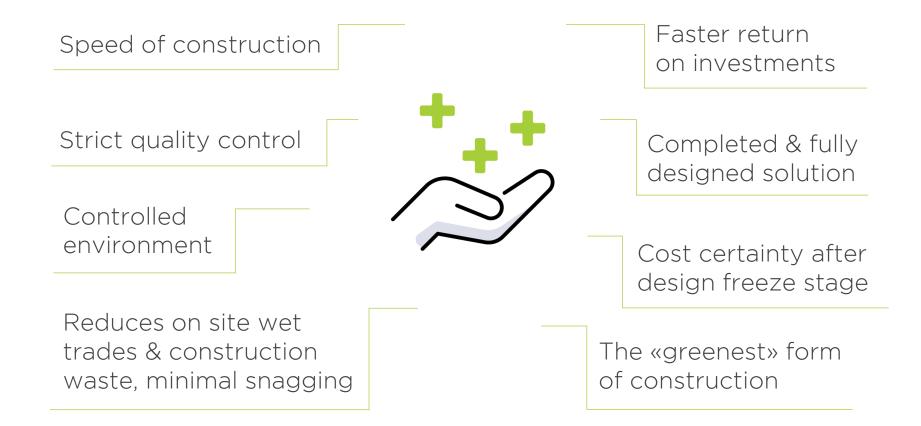

# Prefabricated TIMBER FRAME MODULES & PANELS

for fast on-site construction

#### About company

Timber frame module & panel manufacturer

International multicountry work experience

Over 100 single family & multi-storey projects since 2010



Modules & panels certified by European Organisation for Technical Assessment (EOTA) Flexible designs according to customer requirements & appropriate country regulations

In-house engineering team

ISO 9001:2015 certificate











# Multiple benefits





#### Manufacturing process





# Design technology





# Example of external wall build-up

#### EW-1-1 (REI 30)



- 1. Horizontal wood cladding 20 mm
- 2. Vertical battens 25 mm x 45 mm
- 3. Wind barrier
- 4. Wind gypsum 9,5 mm
- 5. Timber studs 195 mm x 45 mm
- 6. Insulation 195 mm
- 7. Vapour control layer
- 8. Insulation 45 mm
- 9. Horizontal battens 45 mm x 45 mm
- 10. Plasterboard GKB 12,5 mm (GKBi in bathrooms)



# Example of party-wall build-up

#### PW-1-3 (REI 60)



- 1. Fire resistant plasterboard GKF 12,5 mm (GKBi in bathrooms)
- 2. Insulation 95 mm
- 3. Timber stud 95 mm x 45 mm
- 4. OSB/310 mm
- 5. Air gap 30 mm



# Example of pitched roof build-up

#### RS-1-1 (REI 60) (1)2 (5)6) 7 8) (9) -10

- 1. Roofing (Ruberoid)
- 2. OSB/3 18 mm
- 3. Timber battens 45 mm x 45