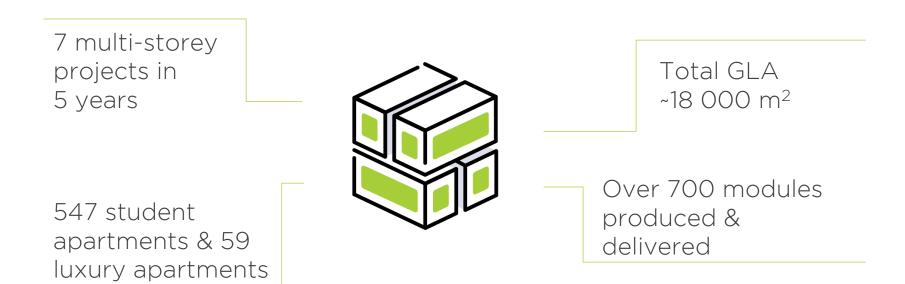

# Nordic Homes modular projects in the U.K.

# **Project in Southampton**

- Completion 2015
- 50 student apartments
- GLA 1 330 m<sup>2</sup>
- 2, 3 & 4 storey building

## Project in Liverpool

- Completion 2015
- 339 student apartments
- GLA 7 515 m<sup>2</sup>
- Three towers 5, 7, 9 stories

## Project in Herne Hill

- Completion 2013
- 69 student apartments
- ▶ GLA 1 515 m<sup>2</sup>
- 4 storey building

# Project in Plymouth

- Completion 2013
- 89 student apartments
- GLA 2 600 m<sup>2</sup>
- 6 storey building

# Project in Slough

- Completion 2016
- 9 apartments
- GLA 750 m<sup>2</sup>
- 3 storey building

#### Project in Battersea

- Completion 2014
- 38 luxury apartments
- GLA 2 900 m<sup>2</sup>
- 5 storey building

#### Project in Ascot

- Completion 2014
- 12 luxury apartments
- ▶ GLA 1 530 m<sup>2</sup>
- 3 storey building