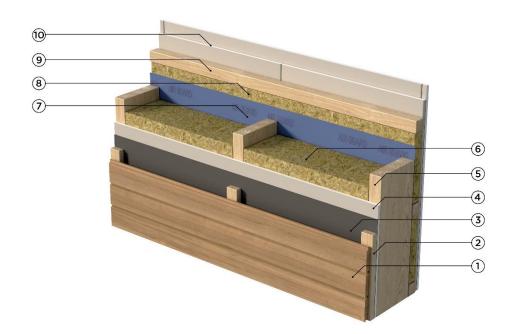

# Example of external wall build-up

#### EW-1-1 (REI 30)

- 1. Horizontal wood cladding 20 mm
- 2. Vertical battens 25 mm x 45 mm
- 3. Wind barrier
- 4. Wind gypsum 9,5 mm
- 5. Timber studs 195 mm x 45 mm
- 6. Insulation 195 mm
- 7. Vapour control layer
- 8. Insulation 45 mm
- 9. Horizontal battens 45 mm x 45 mm
- 10. Plasterboard GKB 12,5 mm (GKBi in bathrooms)