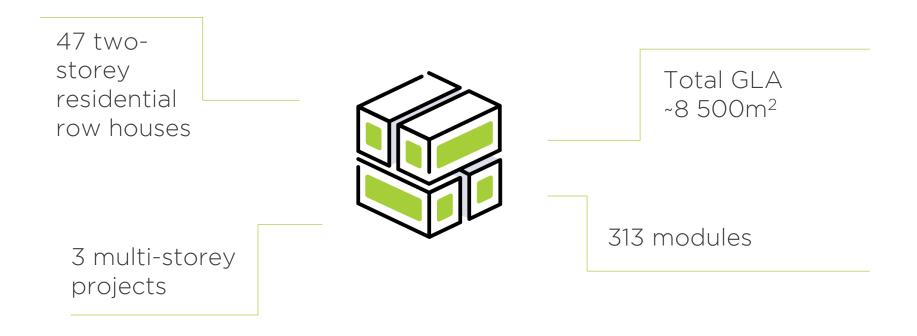

## Project in Hoganas, Sweden

- Completion 2017
- 24 row
  residential
  houses
- GLA 2 600 m<sup>2</sup>
- 2 storey building