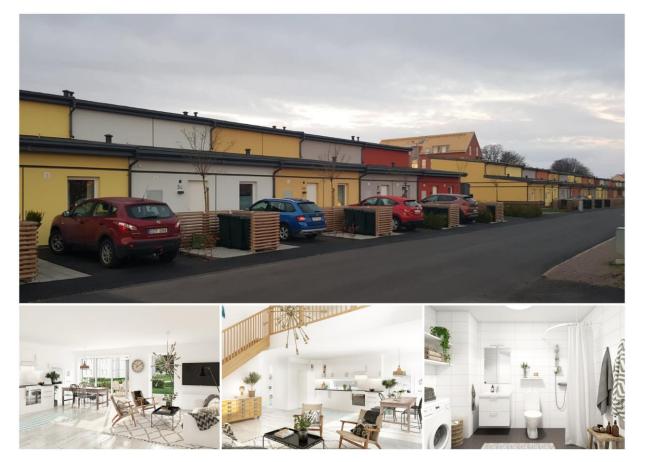

### Project in Rydeback, Sweden

- Completion 2017
- 23 row
  residential
  houses
- GLA 2 400 m<sup>2</sup>
- 2 storey building

## Project in Hoganas, Sweden

- Completion 2017
- 24 row
  residential
  houses
- GLA 2 600 m<sup>2</sup>
- 2 storey building