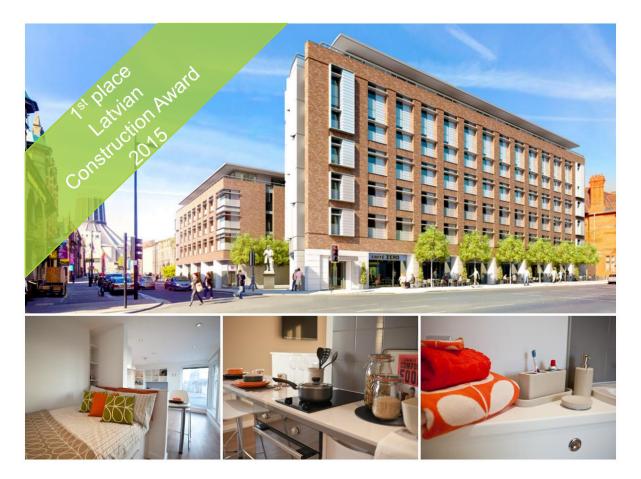

## Project in Liverpool

- Completion 2015
- 339 student apartments
- GLA 7 515 m<sup>2</sup>
- Three towers 5, 7, 9 stories