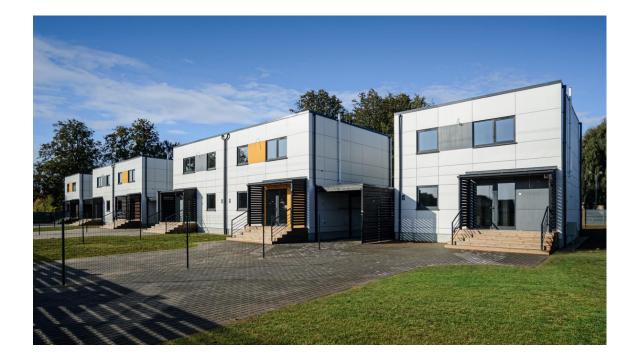

# Nordic Homes modular projects in Latvia

Producing for 5 different villages & various other sites in Latvia

Total GLA ~11 000 m<sup>2</sup>

The first 4-section townhouse in Salaspils, 6-section townhouse in Carnikava

#### Projects in Adazi, Babite, Carnikava, Marupe & Salaspils

- Completion
  2011 to present
- Average house GLA
   150 m<sup>2</sup>
- High energy efficiency