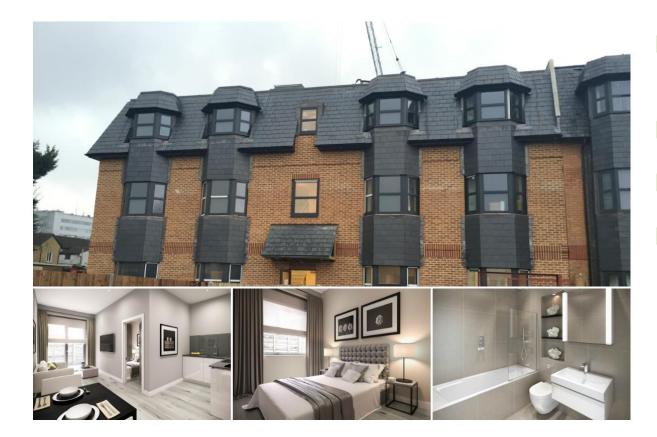

#### Project in Carnikava

- Completion 2018
- 6-section
  row-house
- ▶ GLA 660 m<sup>2</sup>
- 2-storey building