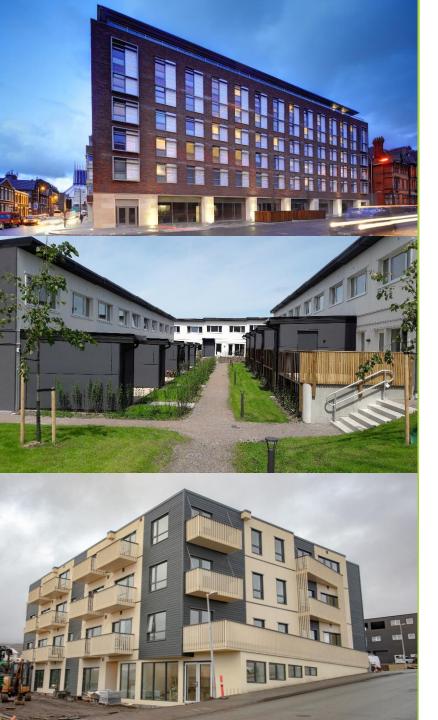

# Nordic Homes modular projects in the U.K.

# **Project in Southampton**

- Completion 2015
- 50 student apartments
- GLA 1 330 m<sup>2</sup>
- 2, 3 & 4 storey building

## Project in Liverpool

- Completion 2015
- 339 student apartments
- GLA 7 515 m<sup>2</sup>
- Three towers 5, 7, 9 stories

## Project in Herne Hill

- Completion 2013
- 69 student apartments
- ▶ GLA 1 515 m<sup>2</sup>
- 4 storey building

# Project in Plymouth

- Completion 2013
- 89 student apartments
- GLA 2 600 m<sup>2</sup>
- 6 storey building

# Project in Slough

- Completion 2016
- 9 apartments
- GLA 750 m<sup>2</sup>
- 3 storey building

#### Project in Battersea

- Completion 2014
- 38 luxury apartments
- GLA 2 900 m<sup>2</sup>
- 5 storey building

#### Project in Ascot

- Completion 2014
- 12 luxury apartments
- ▶ GLA 1 530 m<sup>2</sup>
- 3 storey building