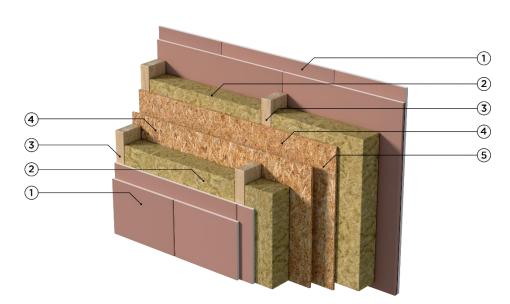

# Example of external wall build-up

#### EW-1-1 (REI 30)

- 1. Horizontal wood cladding 20 mm
- 2. Vertical battens 25 mm x 45 mm
- 3. Wind barrier
- 4. Wind gypsum 9,5 mm
- 5. Timber studs 195 mm x 45 mm
- 6. Insulation 195 mm
- 7. Vapour control layer
- 8. Insulation 45 mm
- 9. Horizontal battens 45 mm x 45 mm
- 10. Plasterboard GKB 12,5 mm (GKBi in bathrooms)